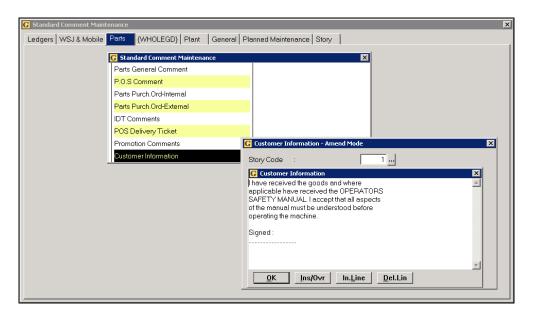

#### 1.1. Standard Comments

(Workshop Control, Standard Comment Maintenance)

Standard stories for use as promotional messages need to be set up in Parts, Customer Information.