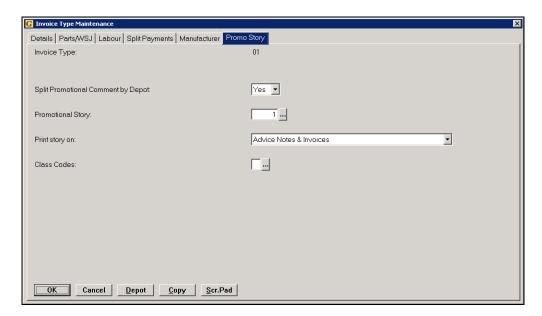

## 1.2. Invoice Type File

(System Management, Invoice Type Maintenance)

Enter details for each invoice type requiring a message to be printed.

### Key Entry Fields

| Rey Littly Fletus      |                                                                                 |                                                                                                                                                                   |
|------------------------|---------------------------------------------------------------------------------|-------------------------------------------------------------------------------------------------------------------------------------------------------------------|
| Split Comment by Depot | No #                                                                            | Set to No applies the same promotional story across the company                                                                                                   |
|                        | Yes                                                                             | Set to Yes to activate the "Depot"                                                                                                                                |
|                        |                                                                                 | function allowing a different story for each depot.                                                                                                               |
| Promotional Story      |                                                                                 | Enter a standard story number to be used in there is no depot split or if the depot comment cannot be found.                                                      |
| Print Story On         | Advice Notes Cash/Immediate Inv or Advice Note Advice Notes & Invoices Invoices | Select the type of documents to print the message on.                                                                                                             |
| Class Codes            |                                                                                 | If required, enter a part Class Code. If set then the message will ONLY be printed if one or more parts carrying the class code is present on the advice/invoice. |